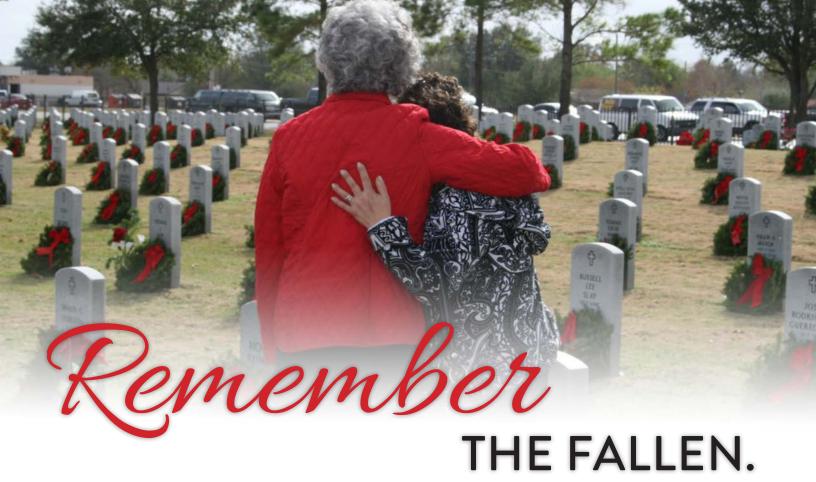

## SPONSOR A WREATH FOR \$15 - LI NATIONAL CEMETERY

We're on a mission to remember, honor and teach. Join us by sponsoring a wreath to be placed in honor of a veteran on **Saturday, December 14th.** We'll ensure that their sacrifice is remembered yet again and passed on to a new generation of Americans.

Meet at the FSC Campus Center Lobby at 10 a.m. for coffee and refreshments. Roundtrip shuttle service will be offered from Farmingdale State College to the Long Island National Cemetery beginning at 10:30 a.m. Last return shuttle to Farmingdale State College is at 3 p.m.

## ALL NET PROCEEDS WILL GO TO SUPPORT FSC VETERANS' PROGRAMS.