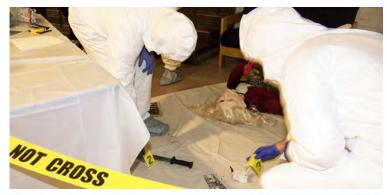

## MOCK CRIME SCENE INVESTIGATION

Mock Crime Scene Investigation Thursday, March 28, 2019 5:55 - 8:35 p.m. Sinclair Hall Pit

Come, be a part of and view this interactive mock crime scene investigation.

Watch as CRJ 201-PM3 Criminalistics students put into practice what they have learned during this semester. See how they find, document, and collect forensic evidence and interview eye witnesses.

Also important is how the CSI students secure the crime scene from becoming contaminated by curious bystanders! Mock Trial
Thursday April 18, 2019
5:55 - 8:35 p.m.
Gleeson Hall, Room L102

For more information, contact the Department of Criminal Justice: