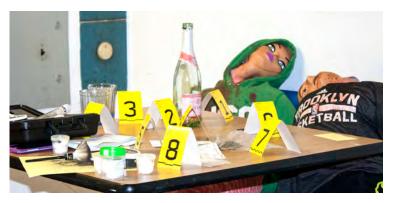

## MOCK CRIME SCENE INVESTIGATION

Mock Crime Scene Investigation Thursday, March 28, 2019 5:55 - 8:35 p.m. Sinclair Hall Pit

Come, be a part of and view this interactive mock crime scene investigation.

Watch as CRJ 201-PM3 Criminalistics students put into practice what they have learned during this semester. See how they find, document, and collect forensic evidence and interview eye witnesses.

Also important is how the CSI students secure the crime scene from becoming contaminated by curious bystanders! Mock Trial
Thursday April 18, 2019
5:55 - 8:35 p.m.
Gleeson Hall, Room L102

For more information, contact the Department of Criminal Justice: