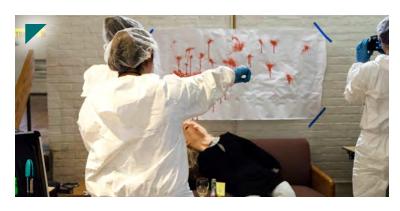

## MOCK CRIME SCENE INVESTIGATION

Mock Crime Scene Investigation Thursday, March 28, 2019 5:55 - 8:35 p.m. Sinclair Hall Pit

Come, be a part of and view this interactive mock crime scene investigation.

Watch as CRJ 201-PM3 Criminalistics students put into practice what they have learned during this semester. See how they find, document, and collect forensic evidence and interview eye witnesses.

Also important is how the CSI students secure the crime scene from becoming contaminated by curious bystanders! Mock Trial
Thursday April 18, 2019
5:55 - 8:35 p.m.
Gleeson Hall, Room L102

For more information, contact the Department of Criminal Justice: