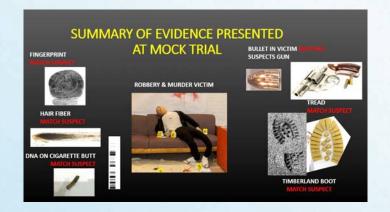

## MOCK CRIME SCENE INVESTIGATION

Mock Crime Scene Investigation Tuesday, November 6, 2018 5:55 - 8:35 p.m. Sinclair Hall Pit

8 Tuesday, November 27, 2018 5:55 - 8:35 p.m. Gleeson Hall, Room 102

**Mock Trial** 

Come, be a part of and view this interactive mock crime scene investigation.

Watch as CRJ 201-PM3 Criminalistics students put into practice what they have learned during this semester. See how they find, document, and collect forensic evidence and interview eye witnesses.