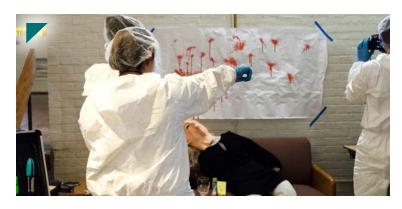

Come, be a part of and view this interactive mock crime scene investigation.

Watch as CRJ 201-PM3 Criminalistics students put into practice what they have learned during this semester. See how they find, document, and collect forensic evidence and interview eye witnesses.

Also important is how the CSI students secure the crime scene from becoming contaminated by curious bystanders!

For more information, contact the Department of Criminal Justice:

Dr. David Byrne 631-420-2692 byrned@farmingdale.edu Elizanne Warren-Russell 631-420-2692 criminaljustice@farmingdale.edu