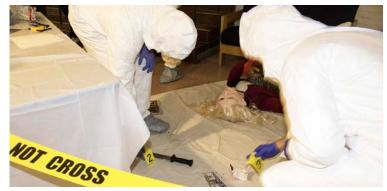

Come, be a part of and view this interactive mock crime scene investigation.

Watch as CRJ 201-PM3 Criminalistics students put into practice what they have learned during this semester. See how they find, document, and collect forensic evidence and interview eye witnesses.

Also important is how the CSI students secure the crime scene from becoming contaminated by curious bystanders!

For more information, contact the Department of Criminal Justice:

Dr. David Byrne 631-420-2692 byrned@farmingdale.edu Elizanne Warren-Russell 631-420-2692 criminaljustice@farmingdale.edu