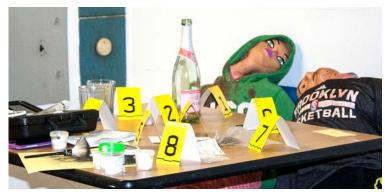

Come, be a part of and view this interactive mock crime scene investigation.

Watch as CRJ 201-PM3 Criminalistics students put into practice what they have learned during this semester. See how they find, document, and collect forensic evidence and interview eye witnesses.

Also important is how the CSI students secure the crime scene from becoming contaminated by curious bystanders!

For more information, contact the Department of Criminal Justice:

Dr. David Byrne 631-420-2692 byrned@farmingdale.edu Elizanne Warren-Russell 631-420-2692 criminaljustice@farmingdale.edu